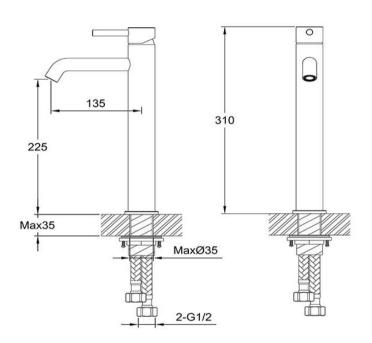

## FWU1900BS

**Urban Tall Basin Mixer Brushed Stainless** 

Tall height basin mixer for vessel basin installations in 304 brushed stainless steel 225mm aerator height x 135mm reach Recommended working pressure 200 - 500kPa (balanced) Sedal ceramic disc cartridge (Made in Spain)