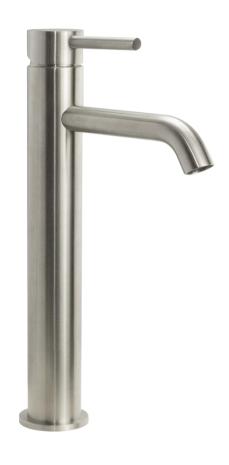

## FWU1900BS

**Urban Tall Basin Mixer Brushed Stainless** 

Tall height basin mixer for vessel basin installations in 304 brushed stainless steel 225mm aerator height x 135mm reach Recommended working pressure 200 - 500kPa (balanced) Sedal ceramic disc cartridge (Made in Spain)