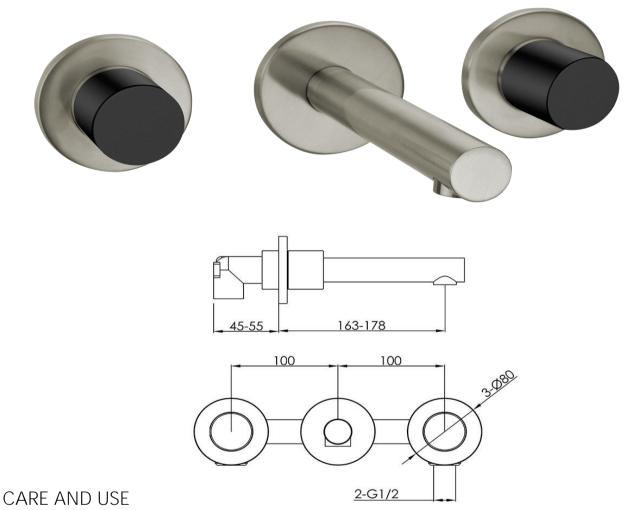

## FWU1800BSBL

Urban Wall Mounted Basin Mixer Brushed Stainless (black handle)

For vessel basin installations in 304 brushed stainless steel with black handle

163-178mm reach

Recommended working pressure 200 - 500kPa (balanced)