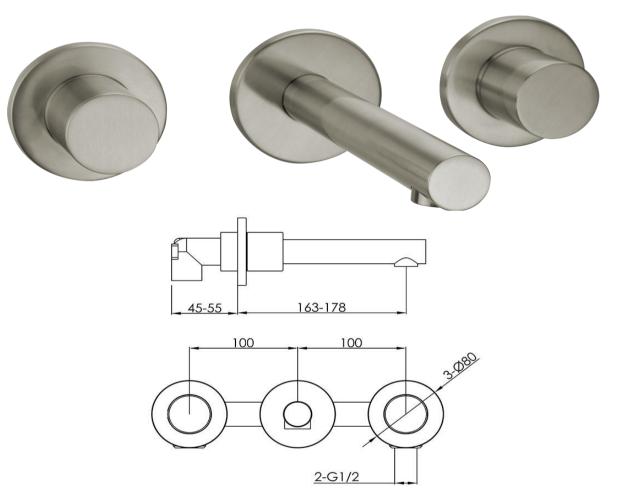

## Wall Mounted Basin Mixer

FWU1800BS Urban Wall Mounted Basin Mixer Brushed Stainless

For vessel basin installations in 304 brushed stainless steel 163-178mm reach Recommended working pressure 200 - 500kPa (balanced) Sedal ceramic disc cartridge (Made in Spain)