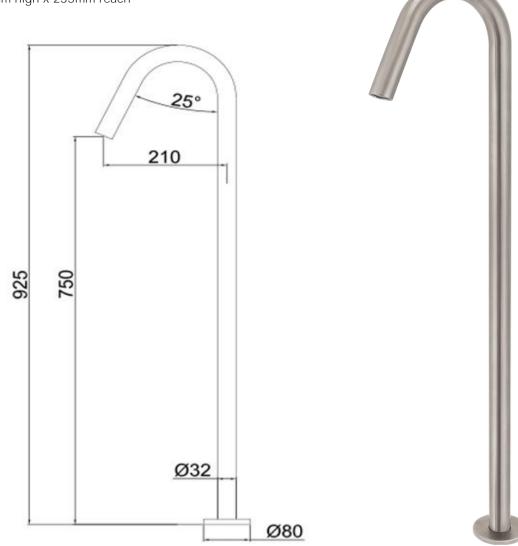

### FWU1500BS

Urban Floor Mounted Bath Spout Brushed Stainless

925mm high x 235mm reach