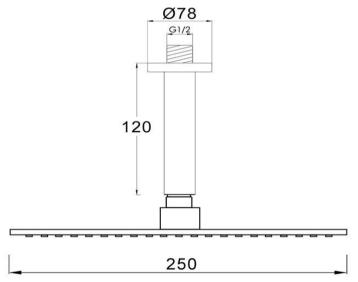

### FWU10BS

Urban Rain Shower with Ceiling Arm Brushed Stainless

Ceiling mounted rain shower dump rose and arm in 304 brushed stainless steel

250mm rose and 390mm arm with 15mm male ceiling connection

Recommended working pressure 200 - 500kPa (balanced)