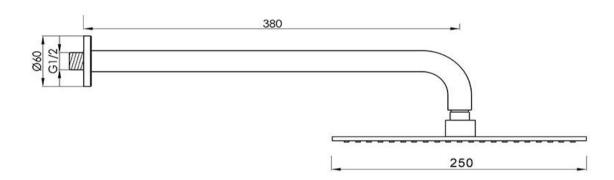

## FWU09BS

Urban Rain Shower with Wall Arm Brushed Stainless

Wall mounted rain shower dump rose and arm in 304 brushed stainless steel

250mm rose and 390mm arm with 15mm male wall connection Recommended working pressure 200 - 500kPa (balanced)