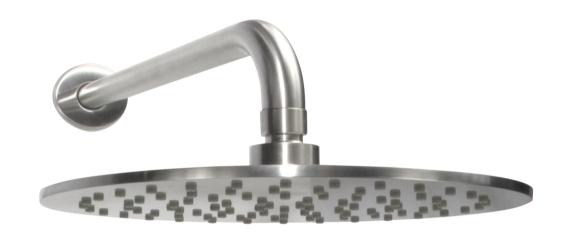

## FWU09BS

Urban Rain Shower with Wall Arm Brushed Stainless

Wall mounted rain shower dump rose and arm in 304 brushed stainless steel

250mm rose and 390mm arm with 15mm male wall connection Recommended working pressure 200 - 500kPa (balanced)