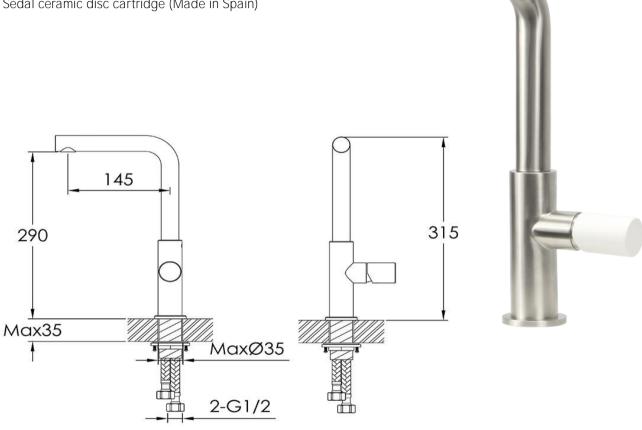

## FWU0200BSW

Urban Minimalist Mixer Brushed Stainless (white handle)

Minimalist mixer with swivel spout in 304 brushed stainless steel with white Handle

290mm aerator height x 145mm reach