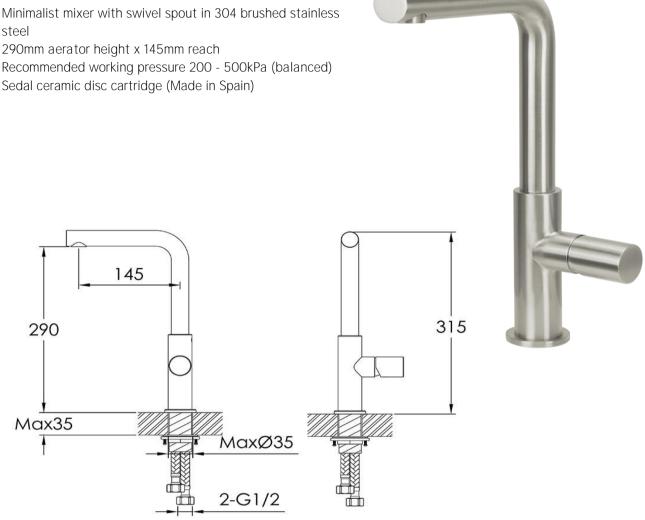

## FWU0200BS

**Urban Minimalist Mixer Brushed Stainless** 

steel



## CARE AND USE

## Tapware

All finishes are smooth, abrasion resistant, corrosion resistant, fade-proof and easy to clean. All finishes are super hard wearing surfaces that won't chip, peel or tarnish with normal use. All surfaces should be regularly wiped clean with non scouring, neutral wash solutions.

## LIMITED PRODUCT WARRANTIES

To be read in conjunction with and subject to all terms and conditions contained in the Waterware 'Producer Statement' available on-line (http://www.waterware.co.nz/media-downloads) From date of purchase, Waterware Services warrants products from the following categories to be free from manufacturing defect subject to exclusions (if applicable):

| Category             | Domestic Installations    | Commercial Installations | Exclusions            | Wels