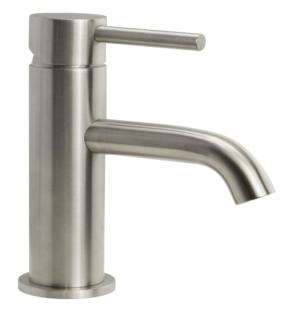

## FWU0100BS

Urban Standard Basin Mixer Brushed Stainless

70mm aerator height x 110mm reach Recommended working pressure 200 - 500kPa (balanced) Sedal ceramic disc cartridge (Made in Spain)