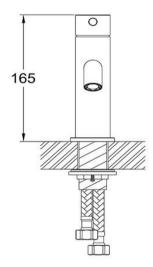

## FWU0100BS

Urban Standard Basin Mixer Brushed Stainless

70mm aerator height x 110mm reach Recommended working pressure 200 - 500kPa (balanced) Sedal ceramic disc cartridge (Made in Spain)