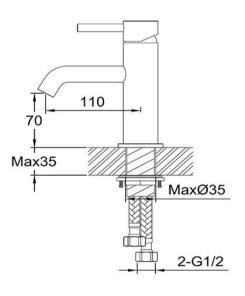

## FWU0100BS

Urban Standard Basin Mixer Brushed Stainless

70mm aerator height x 110mm reach Recommended working pressure 200 - 500kPa (balanced) Sedal ceramic disc cartridge (Made in Spain)