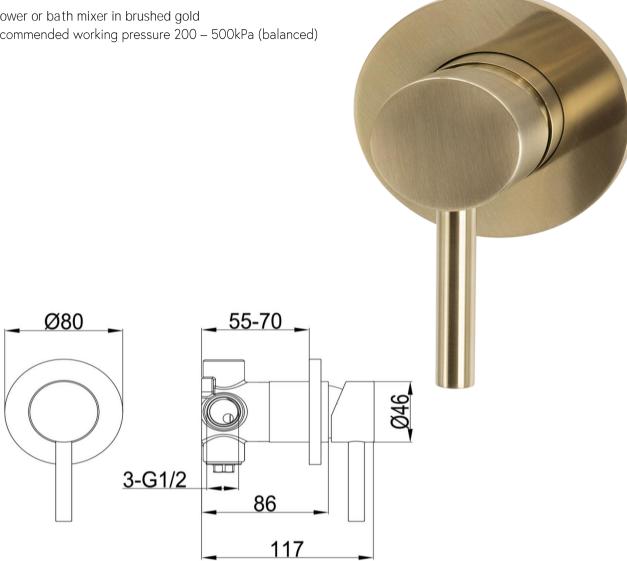

## FWSC8303BG

Scarab Shower/Bath Mixer Brushed Gold

Shower or bath mixer in brushed gold Recommended working pressure 200 - 500kPa (balanced)