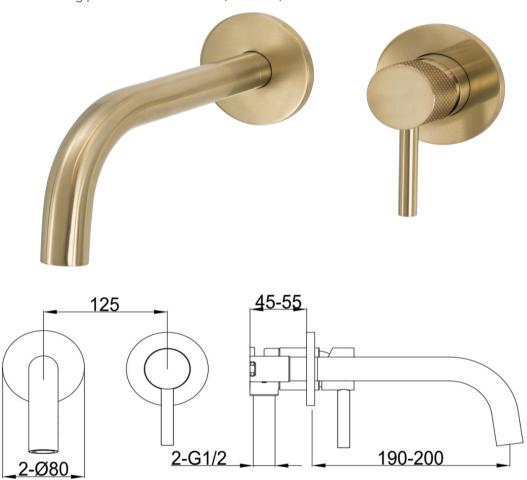

## FWSC8286KBG

Scarab Wall Mounted Basin Mixer Brushed Gold (Knurled Handle)

Wall mounted basin mixer and spout for vessel basin installations in brushed gold with a knurled handle 190-200mm reach

Recommended working pressure 200 - 500kPa (balanced)