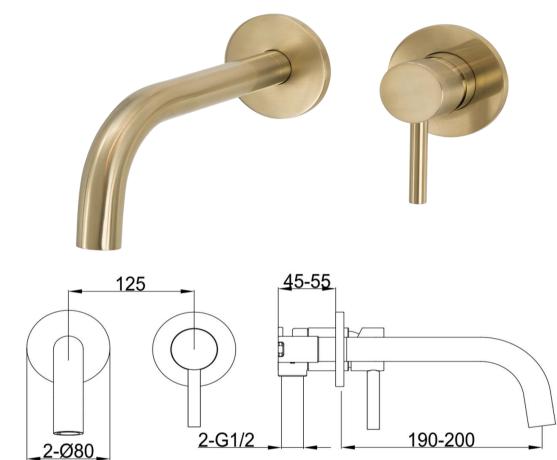

## Wall Mounted Basin Mixer

FWSC8286BG Scarab Wall Mounted Basin Mixer Brushed Gold

Wall mounted basin mixer and spout for vessel basin installations in brushed gold 190-200mm reach Recommended working pressure 200 – 500kPa (balanced)