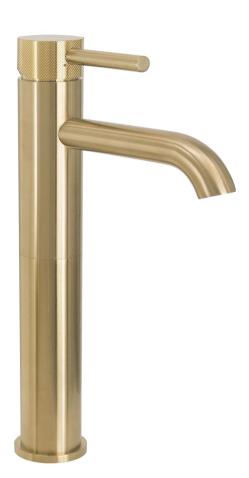

# TUNE

FWSC8268KBG Scarab Tall Basin Mixer Brushed Gold (Knurled Handle)

Tall height basin mixer for vessel basin installations in brushed gold with a knurled handle 222mm aerator height x 132mm reach Recommended working pressure 200 – 500kPa (balanced)