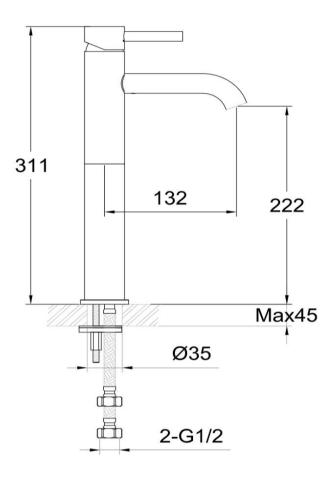

# TUNE

FWSC8268KBG Scarab Tall Basin Mixer Brushed Gold (Knurled Handle)

Tall height basin mixer for vessel basin installations in brushed gold with a knurled handle 222mm aerator height x 132mm reach Recommended working pressure 200 – 500kPa (balanced)