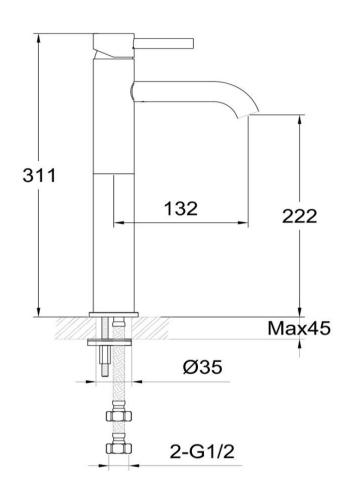

## FWSC8268BG

Scarab Tall Basin Mixer Brushed Gold

Tall height basin mixer for vessel basin installations in brushed gold

222mm aerator height x 132mm reach

Recommended working pressure 200 – 500kPa (balanced)