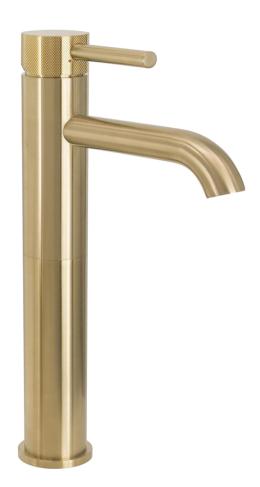

## FWSC8268BG

Scarab Tall Basin Mixer Brushed Gold

Tall height basin mixer for vessel basin installations in brushed gold

222mm aerator height x 132mm reach

Recommended working pressure 200 – 500kPa (balanced)