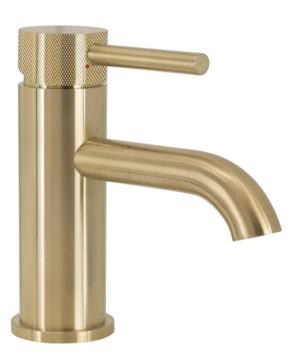

## Standard Basin Mixer

FWSC8228KBG Scarab Standard Basin Mixer Brushed Gold (Knurled Handle) Standard beight basin mixer in brushed gold with a knurled

Standard height basin mixer in brushed gold with a knurled handle

70mm aerator height x 111mm reach

Recommended working pressure 200 – 500kPa (balanced)