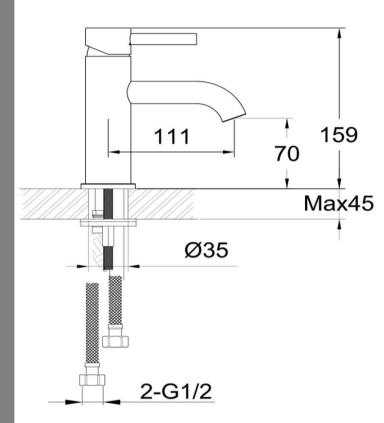

## Standard Basin Mixer

FWSC8228KBG Scarab Standard Basin Mixer Brushed Gold (Knurled Handle) Standard beight basin mixer in brushed gold with a knurled

Standard height basin mixer in brushed gold with a knurled handle

70mm aerator height x 111mm reach

Recommended working pressure 200 – 500kPa (balanced)