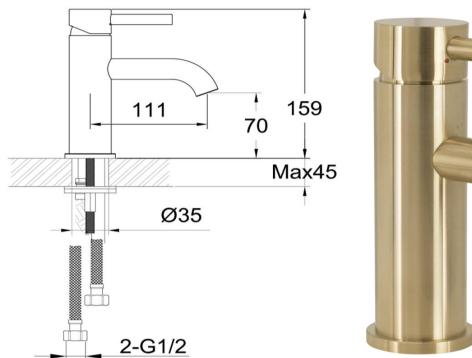

## FWSC8228BG

Scarab Standard Basin Mixer Brushed Gold

Standard height basin mixer in brushed gold 70mm aerator height x 111mm reach Recommended working pressure 200 - 500kPa (balanced)