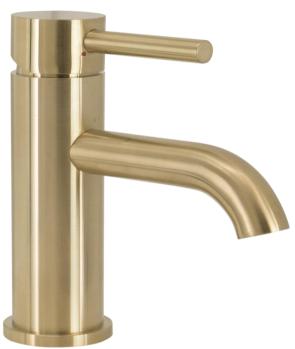

## FWSC8228BG

Scarab Standard Basin Mixer Brushed Gold

Standard height basin mixer in brushed gold 70mm aerator height x 111mm reach Recommended working pressure 200 - 500kPa (balanced)