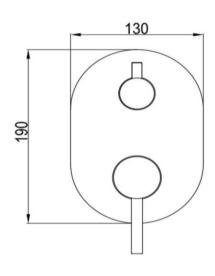

## FWSC2037KBG

Scarab Shower Divert Mixer Brushed Gold (Knurled Handle)

Shower divert mixer in brushed gold with a knurled handle Recommended working pressure 200 - 500kPa (balanced) Sedal ceramic disc cartridge (Made in Spain)