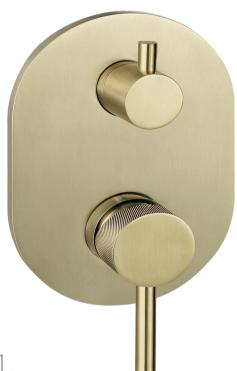

## FWSC2037KBG

Scarab Shower Divert Mixer Brushed Gold (Knurled Handle)

Shower divert mixer in brushed gold with a knurled handle Recommended working pressure 200 - 500kPa (balanced) Sedal ceramic disc cartridge (Made in Spain)