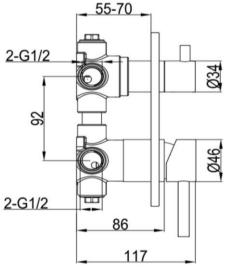

## FWSC2037KBG

Scarab Shower Divert Mixer Brushed Gold (Knurled Handle)

Shower divert mixer in brushed gold with a knurled handle Recommended working pressure 200 - 500kPa (balanced) Sedal ceramic disc cartridge (Made in Spain)