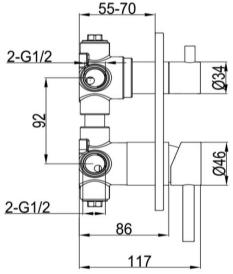

## FWSC2037BG

Scarab Shower Divert Mixer Brushed Gold

Shower divert mixer in brushed gold Recommended working pressure 200 – 500kPa (balanced) Sedal ceramic disc cartridge (Made in Spain)