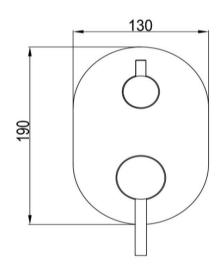

## FWSC2037BG

Scarab Shower Divert Mixer Brushed Gold

Shower divert mixer in brushed gold Recommended working pressure 200 – 500kPa (balanced) Sedal ceramic disc cartridge (Made in Spain)