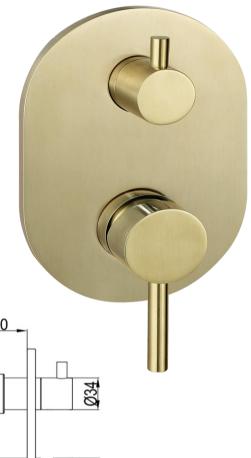

## FWSC2037BG

Scarab Shower Divert Mixer Brushed Gold

Shower divert mixer in brushed gold Recommended working pressure 200 – 500kPa (balanced) Sedal ceramic disc cartridge (Made in Spain)