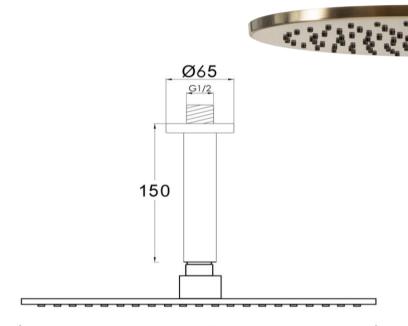

### FWSC10BG

Scarab Rain Shower with Ceiling Arm Brushed Gold

Ceiling mounted rain shower dump rose and arm in brushed gold

250mm rose and 390mm arm with 15mm male ceiling connection

Recommended working pressure 200 - 500kPa (balanced)