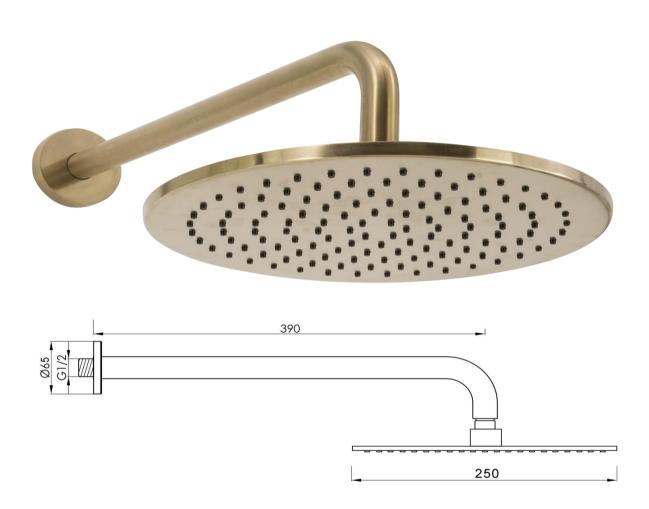

### FWSC09BG

Scarab Rain Shower with Wall Arm Brushed Gold

Wall mounted rain shower dump rose and arm in brushed gold 250mm rose and 390mm arm with 15mm male wall connection Recommended working pressure 200 - 500kPa (balanced)