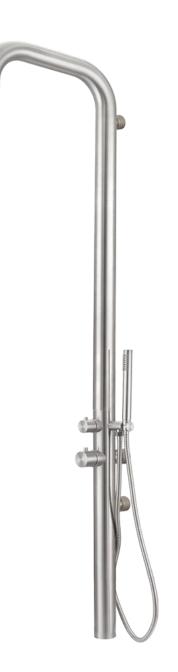

## Pacific Outdoor Shower Tower

FWOD9010BS Pacific Outdoor Shower Tower Brushed Stainless

1790mm height x 410mm reach 316 Stainless Steel grade Rust resistant Wall mounted with integrated mixer and diverter function Matte black model is powdercoated Mains pressure only Hot and Cold Adjustable flow and mix temperature