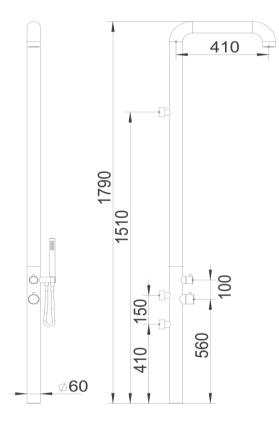

## Pacific Outdoor Shower Tower

FWOD9010BS Pacific Outdoor Shower Tower Brushed Stainless

1790mm height x 410mm reach 316 Stainless Steel grade Rust resistant Wall mounted with integrated mixer and diverter function Matte black model is powdercoated Mains pressure only Hot and Cold Adjustable flow and mix temperature