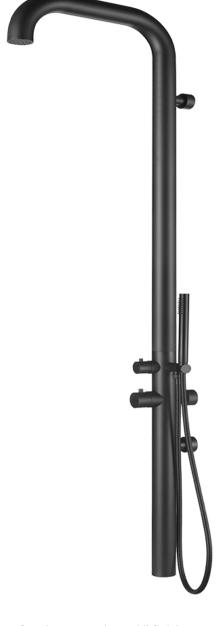

## FWOD9010BL

Pacific Outdoor Shower Tower Matte Black

1790mm height x 410mm reach 316 Stainless Steel grade Rust resistant

Wall mounted with integrated mixer and diverter function

Matte black model is powdercoated