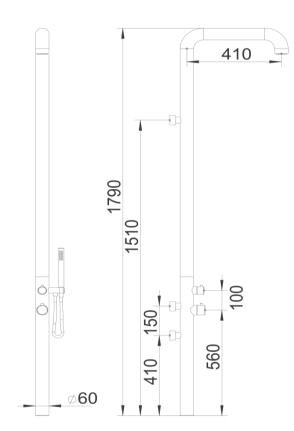

## FWOD9010BL

Pacific Outdoor Shower Tower Matte Black

1790mm height x 410mm reach 316 Stainless Steel grade Rust resistant

Wall mounted with integrated mixer and diverter function

Matte black model is powdercoated