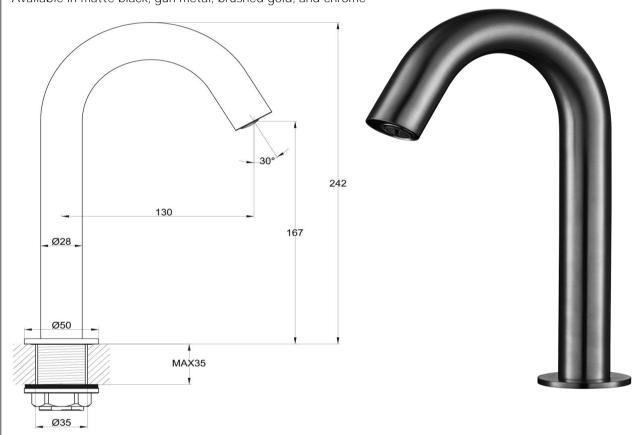

### FWLUX95GM

Luxe Deck Mounted Automatic Tap with Sensor Gun Metal

Hands free infrared sensor activated Available in wall mount or deck mounted options Automatic shut-off water saving flow control Improves water and energy efficiency Easy to use Hygienic and reduces risk of cross contamination Mains and battery powered options included Available in matte black, gun metal, brushed gold, and chrome