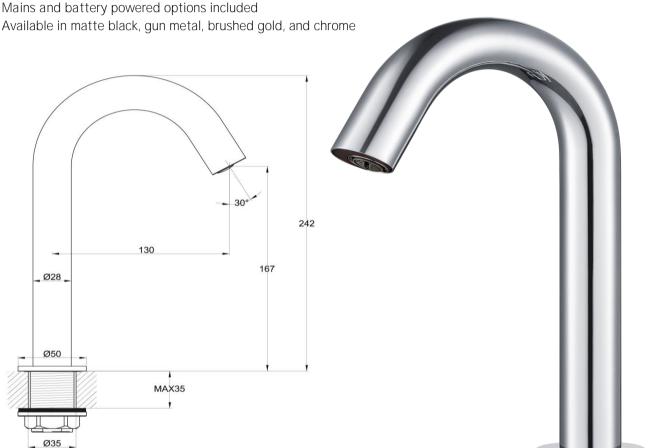

Hygienic and reduces risk of cross contamination

Mains and battery powered ontions included