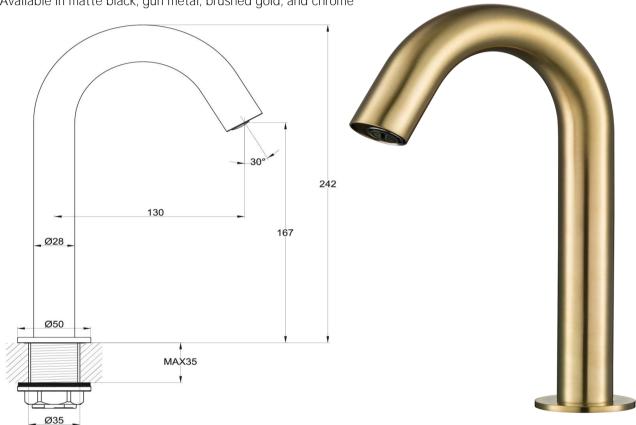

### FWLUX95BG

Luxe Deck Mounted Automatic Tap with Sensor Brushed Gold

Hands free infrared sensor activated

Available in wall mount or deck mounted options

Automatic shut-off water saving flow control

Improves water and energy efficiency

Easy to use

Hygienic and reduces risk of cross contamination

Mains and battery powered options included

Available in matte black, gun metal, brushed gold, and chrome