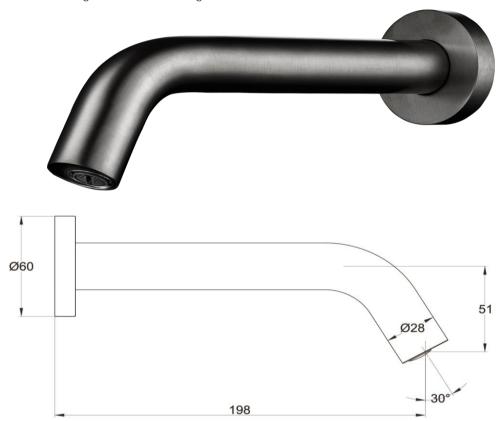

# Wall Mounted Automatic Tap with Sensor

#### FWLUX93GM

Luxe Wall Mounted Automatic Tap with Sensor Gun Metal

Hands free infrared sensor activated
Available in wall mount or deck mounted options
Automatic shut-off water saving flow control
Improves water and energy efficiency
Easy to use
Hygienic and reduces risk of cross contamination
Mains and battery powered entions included