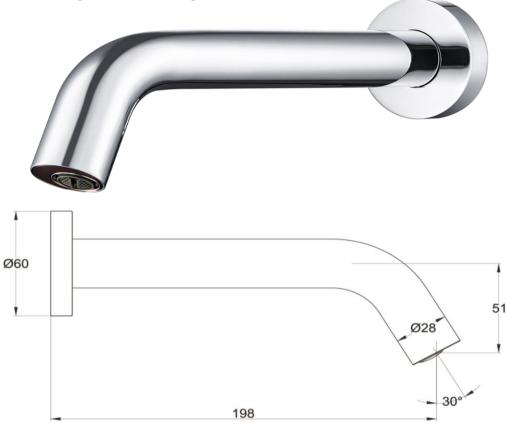

# Wall Mounted Automatic Tap with Sensor

#### FWLUX93CP

Luxe Wall Mounted Automatic Tap with Sensor Chrome

Hands free infrared sensor activated Available in wall mount or deck mounted options Automatic shut-off water saving flow control Improves water and energy efficiency Easy to use