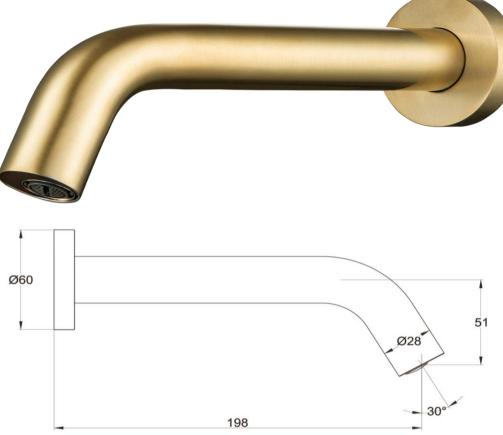

# Wall Mounted Automatic Tap with Sensor

#### FWLUX93BG

Luxe Wall Mounted Automatic Tap with Sensor Brushed Gold

Hands free infrared sensor activated

Available in wall mount or deck mounted options

Automatic shut-off water saving flow control

Improves water and energy efficiency