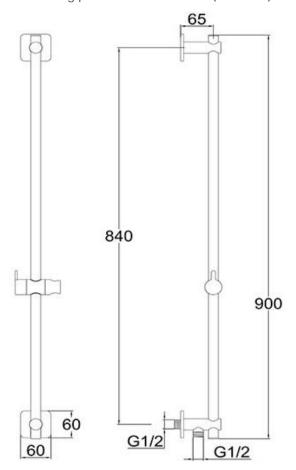

## FWLO9516MCP

Loft Slide Shower 3 Function Handshower Chrome

900mm centers and intergrated 15mm male wall elbow connection

Full metal rail, end posts and slider for long term durability 1750mm metal wound shower hose

Recommended working pressure 200 - 500kPa (balanced)