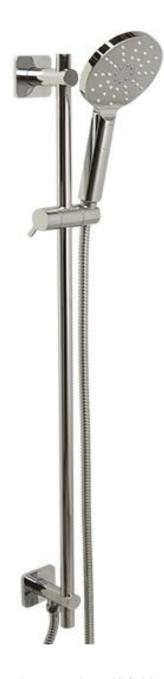

## FWLO9516MCP

Loft Slide Shower 3 Function Handshower Chrome

900mm centers and intergrated 15mm male wall elbow connection

Full metal rail, end posts and slider for long term durability 1750mm metal wound shower hose

Recommended working pressure 200 - 500kPa (balanced)