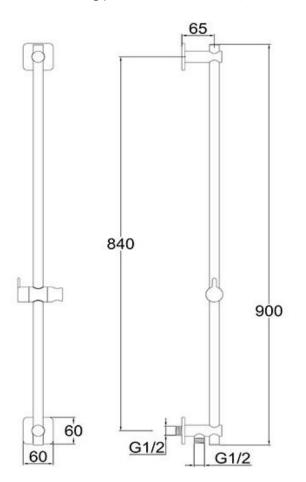

#### FWLO9516MBC

Loft Slide Shower 3 Function Handshower Brushed Copper

900mm centers and 15mm male wall elbow connection Full metal rail, end posts and slider for long term durability 1750mm metal wound shower hose