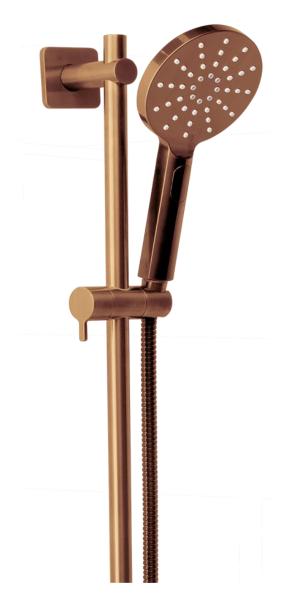

#### FWLO9516MBC

Loft Slide Shower 3 Function Handshower Brushed Copper

900mm centers and 15mm male wall elbow connection Full metal rail, end posts and slider for long term durability 1750mm metal wound shower hose