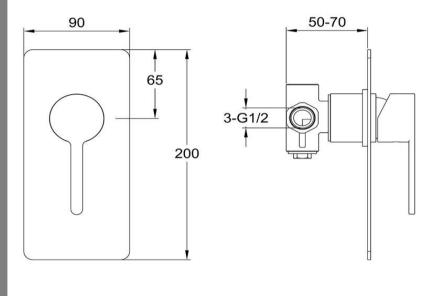

## Shower/Bath Mixer

TUNE

FWLO8303GM Loft Shower/Bath Mixer Gun Metal

Shower or bath mixer finished in gun metal Recommended working pressure 200 - 500kPa (balanced)