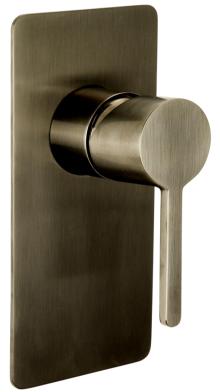

## Shower/Bath Mixer

TUNE

FWLO8303GM Loft Shower/Bath Mixer Gun Metal

Shower or bath mixer finished in gun metal Recommended working pressure 200 - 500kPa (balanced)