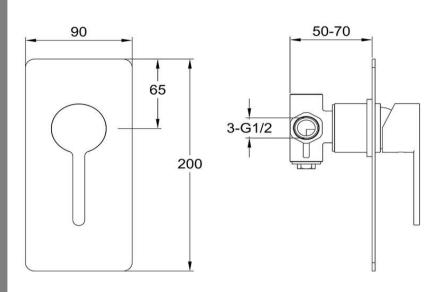

FWLO8303CP Loft Shower/Bath Mixer Chrome

Recommended working pressure 200 - 500kPa (balanced)