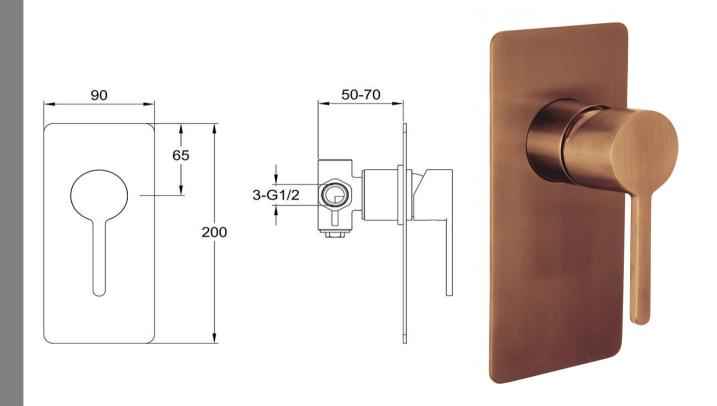

FWLO8303BC

Loft Shower/Bath Mixer Brushed Copper

Recommended working pressure 200 - 500kPa (balanced)