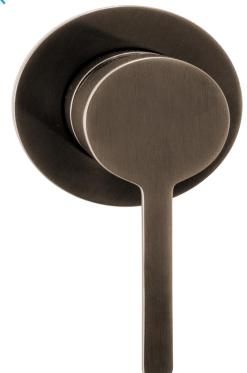

TUNE

Loft Shower/Bath Mixer Gun Metal (small face plate)

Shower or bath mixer finished in gun metal Small faceplate is 80mm diameter Recommended working pressure 200 - 500kPa (balanced)