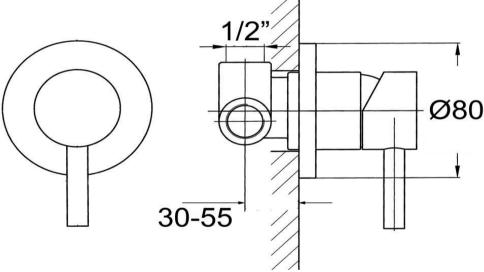

TUNE

Loft Shower/Bath Mixer Gun Metal (small face plate)

Shower or bath mixer finished in gun metal Small faceplate is 80mm diameter Recommended working pressure 200 - 500kPa (balanced)