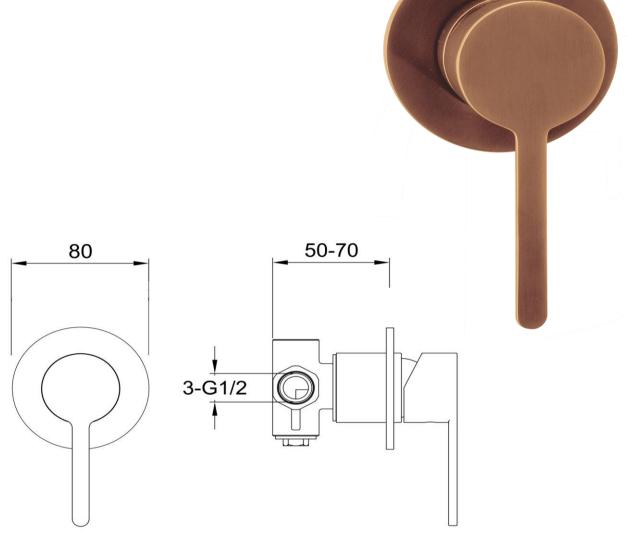

## FWLO8303ABC

Loft Shower/Bath Mixer Brushed Copper (small face plate)

Small faceplate is 80mm diameter Recommended working pressure 200 - 500kPa (balanced)