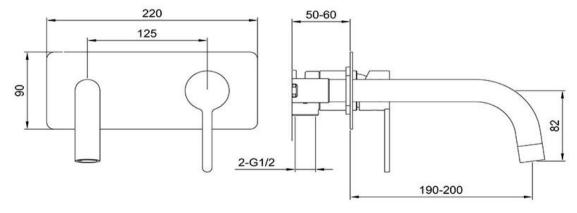

FWLO8286GM Loft Wall Mounted Basin Mixer Gun Metal

Wall mount basin mixer finished in gun metal 200mm reach

Recommended working pressure 200 - 500kPa (balanced)