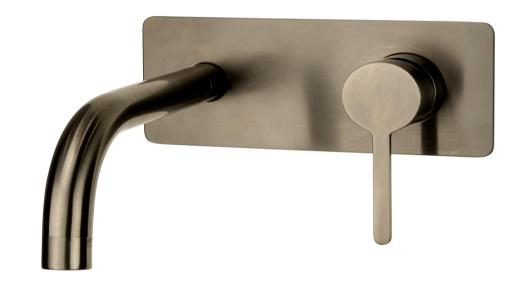

FWLO8286GM Loft Wall Mounted Basin Mixer Gun Metal

Wall mount basin mixer finished in gun metal 200mm reach

Recommended working pressure 200 - 500kPa (balanced)