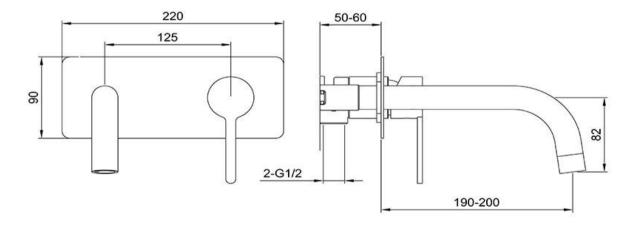

FWLO8286CP Loft Wall Mounted Basin Mixer Chrome

## 200mm reach

Recommended working pressure 200 - 500kPa (balanced)