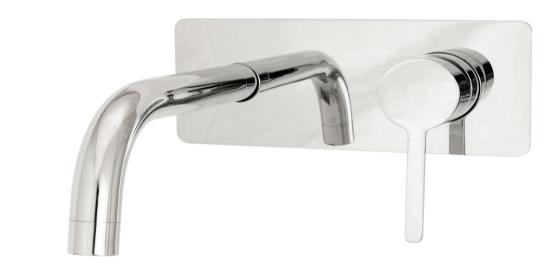

FWLO8286CP Loft Wall Mounted Basin Mixer Chrome

## 200mm reach

Recommended working pressure 200 - 500kPa (balanced)