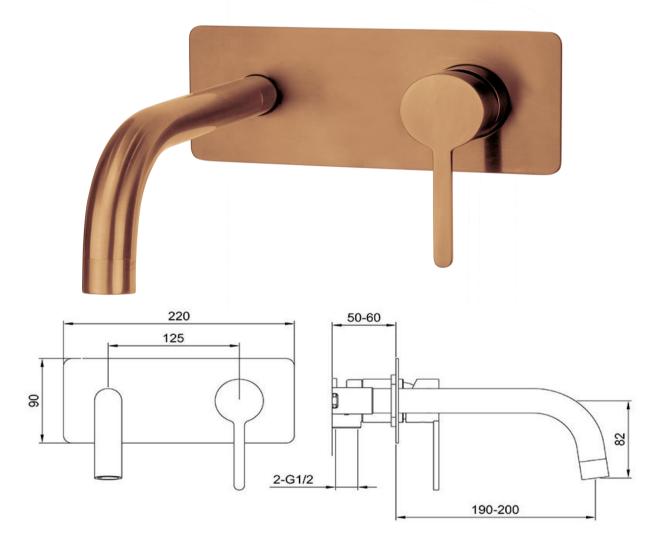

### FWLO8286BC Loft Wall Mounted Basin Mixer Brushed Copper

200mm reach Recommended working pressure 200 - 500kPa (balanced)