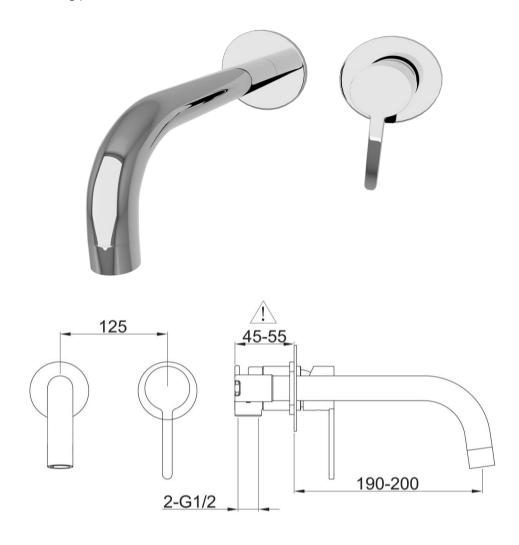

### FWLO8286ACP

Loft Wall Mounted Basin Mixer Chrome (small face plate)

### 200mm reach

Recommended working pressure 200 - 500kPa (balanced)