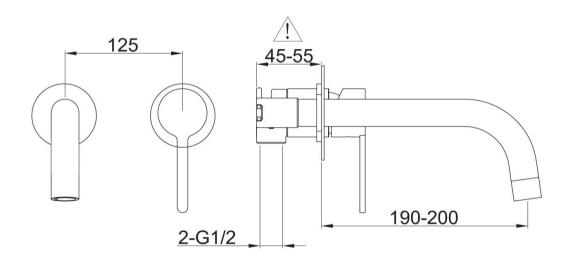

## FWLO8286ABC

Loft Wall Mounted Basin Mixer Brushed Copper (small face plate)

200mm reach

Recommended working pressure 200 - 500kPa (balanced)