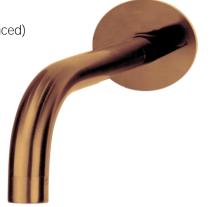

## FWLO8286ABC

Loft Wall Mounted Basin Mixer Brushed Copper (small face plate)

200mm reach

Recommended working pressure 200 - 500kPa (balanced)