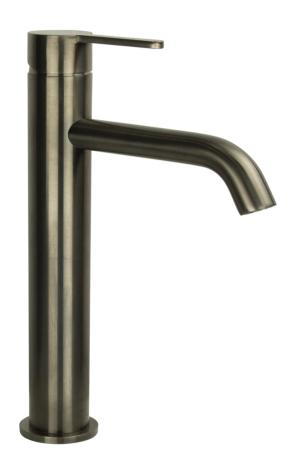

FWLO8268GM Loft Tall Basin Mixer Gun Metal

Tall basin mixer finished in gun metal 205mm aerator height x 150mm reach Recommended working pressure 200 - 500kPa (balanced)