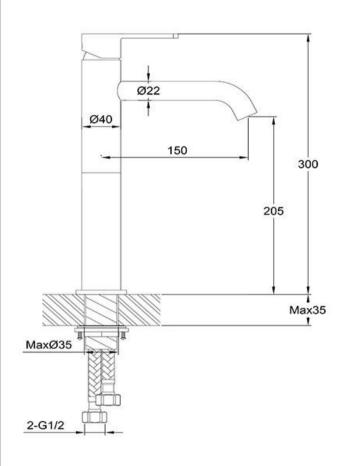

FWLO8268GM Loft Tall Basin Mixer Gun Metal

Tall basin mixer finished in gun metal 205mm aerator height x 150mm reach Recommended working pressure 200 - 500kPa (balanced)