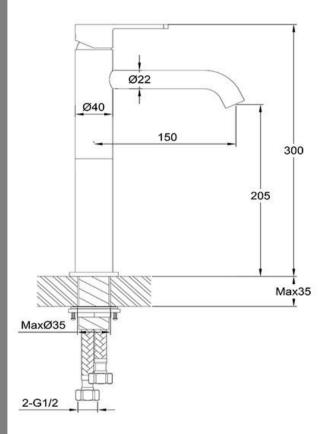

Tall Basin Mixer

## FWLO8268CP Loft Tall Basin Mixer Chrome

205mm aerator height x 150mm reach Recommended working pressure 200 - 500kPa (balanced)