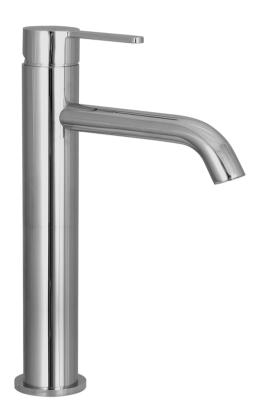

Tall Basin Mixer

## FWLO8268CP Loft Tall Basin Mixer Chrome

205mm aerator height x 150mm reach Recommended working pressure 200 - 500kPa (balanced)