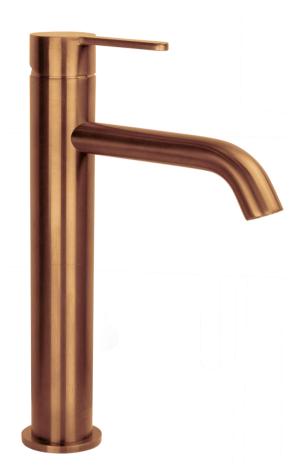

FWLO8268BC Loft Tall Basin Mixer Brushed Copper

205mm aerator height x 150mm reach Recommended working pressure 200 - 500kPa (balanced)