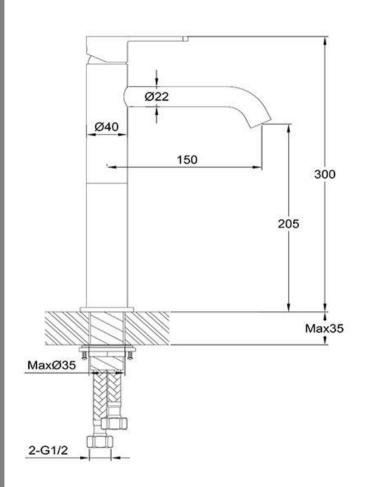

FWLO8268BC Loft Tall Basin Mixer Brushed Copper

205mm aerator height x 150mm reach Recommended working pressure 200 - 500kPa (balanced)