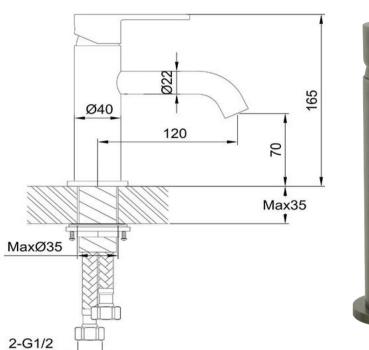

FWLO8228GM Loft Standard Basin Mixer Gun Metal

Standard height basin mixer finished in gun metal 70mm aerator height x 120mm reach Recommended working pressure 200 - 500kPa (balanced)