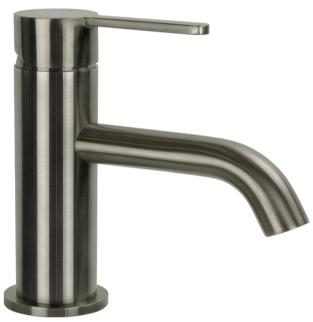

FWLO8228GM Loft Standard Basin Mixer Gun Metal

Standard height basin mixer finished in gun metal 70mm aerator height x 120mm reach Recommended working pressure 200 - 500kPa (balanced)