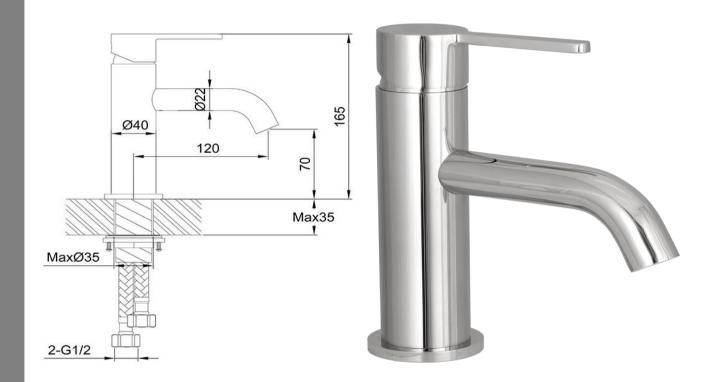

FWLO8228CP Loft Standard Basin Mixer Chrome

70mm aerator height x 120mm reach Recommended working pressure 200 - 500kPa (balanced)