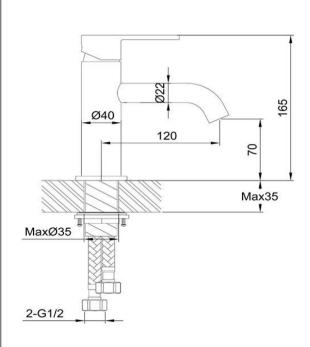

## FWLO8228BC

Loft Standard Basin Mixer Brushed Copper

70mm aerator height x 120mm reach Recommended working pressure 200 - 500kPa (balanced)