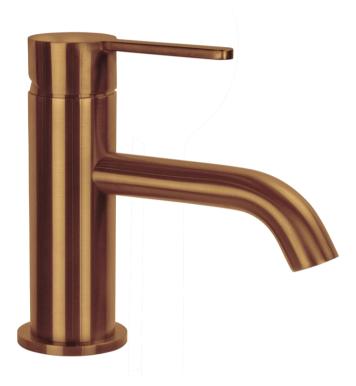

## FWLO8228BC

Loft Standard Basin Mixer Brushed Copper

70mm aerator height x 120mm reach Recommended working pressure 200 - 500kPa (balanced)