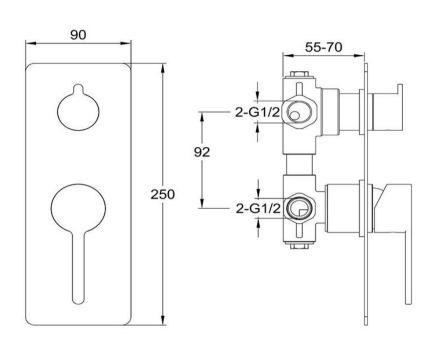

FWLO2037GM Loft Shower Divert Mixer Gun Metal

Shower divert mixer finished in gun metal Recommended working pressure 200 - 500kPa (balanced)