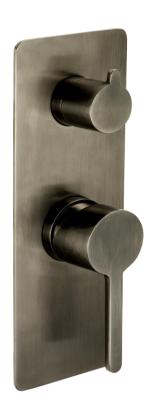

FWLO2037GM Loft Shower Divert Mixer Gun Metal

Shower divert mixer finished in gun metal Recommended working pressure 200 - 500kPa (balanced)