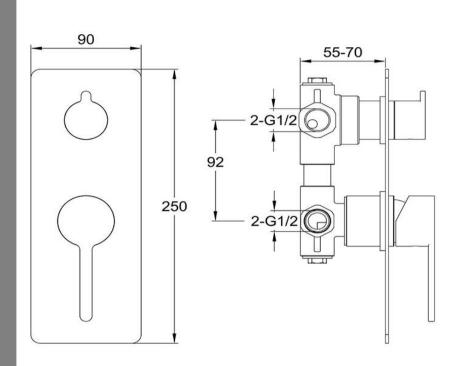

FWLO2037CP Loft Shower Divert Mixer Chrome

Recommended working pressure 200 - 500kPa (balanced)