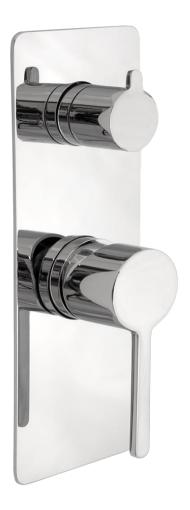

FWLO2037CP Loft Shower Divert Mixer Chrome

Recommended working pressure 200 - 500kPa (balanced)