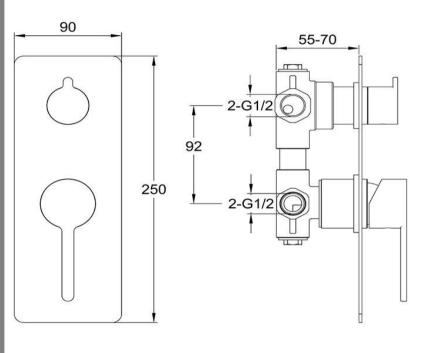

## FWLO2037BC

Specifications

Loft Shower Divert Mixer Brushed Copper

Recommended working pressure 200 - 500kPa (balanced)