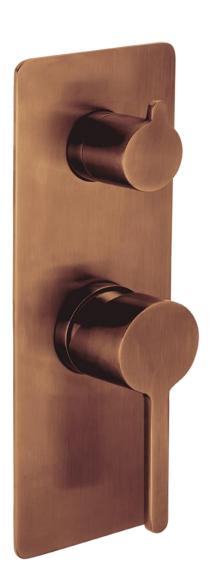

Shower Divert Mixer

## FWLO2037BC

Specifications

Loft Shower Divert Mixer Brushed Copper

Recommended working pressure 200 - 500kPa (balanced)