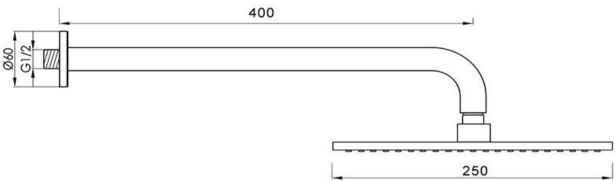

## FWLO09GM

Loft Rain Shower with Wall Arm Gun Metal

Wall mounted rain shower dump rose and arm in gun metal 250mm rose and 400mm arm with 15mm male wall connection Recommended working pressure 200 - 500kPa (balanced)