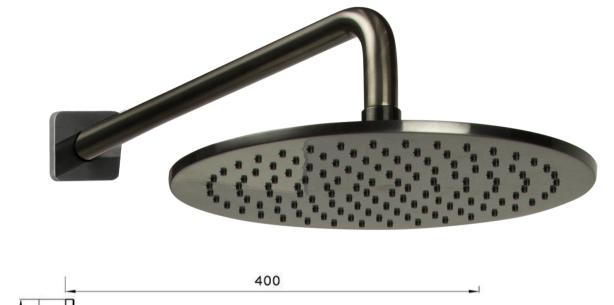

## FWLO09GM

Loft Rain Shower with Wall Arm Gun Metal

Wall mounted rain shower dump rose and arm in gun metal 250mm rose and 400mm arm with 15mm male wall connection Recommended working pressure 200 - 500kPa (balanced)